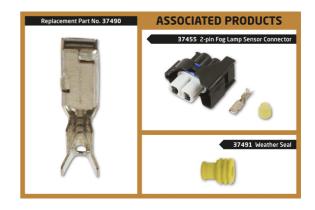

## **Additional Information**

- Non-insulated female terminals used in: Ford 2-pin fog lamp sensor connectors (equivalent to OEM 8U2Z-14S411-GA), Part No. 37455;
  Volvo 3-pin PAS pump connectors, Part No. 37615.
- Overall length: 19.58 x 4.03mm wide.
- To be used with yellow weatherproof seals, Part No. 37491.
- For the perfect seal on the terminals & seals please use Laser ratchet crimping tool, Part No. 7642, which has specially designed jaws for a professional crimp.
- Included in assorted box of male & female terminals to suit Ford electrical sensors, Part No. 37686 & Volvo, Part No. 37688