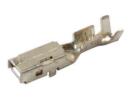

## **Non-Insulated Female Terminals 100pc**

A pack of 100 female, non-insulated terminals to suit Ford & Volvo electrical connector sensors.

## **Additional Information**

- Non-insulated female terminals used in: Ford 2-pin fog lamp sensor connectors (equivalent to OEM 8U2Z-14S411-GA), Part No. 37455;
  Volvo 3-pin PAS pump connectors, Part No. 37615.
- Overall length: 19.58 x 4.03mm wide.
- To be used with yellow weatherproof seals, Part No. 37491.
- For the perfect seal on the terminals & seals please use Laser ratchet crimping tool, Part No. 7642, which has specially designed jaws for a professional crimp.
- Included in assorted box of male & female terminals to suit Ford electrical sensors, Part No. 37686 & Volvo, Part No. 37688