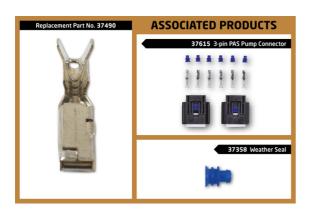

## **Additional Information**

- Non-insulated female terminals used in: Ford 2-pin fog lamp sensor connectors (equivalent to OEM 8U2Z-14S411-GA), Part No. 37455;
  Volvo 3-pin PAS pump connectors, Part No. 37615.
- Overall length: 19.58 x 4.03mm wide.
- To be used with yellow weatherproof seals, Part No. 37491.
- For the perfect seal on the terminals & seals please use Laser ratchet crimping tool, Part No. 7642, which has specially designed jaws for a professional crimp.
- Included in assorted box of male & female terminals to suit Ford electrical sensors, Part No. 37686 & Volvo, Part No. 37688