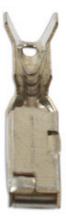

## **Non-Insulated Female Terminals 100pc**

A pack of 100 female, non-insulated terminals to suit Ford & Volvo electrical connector sensors.

## **Additional Information**

- Non-insulated female terminals used in: Ford 2-pin fog lamp sensor connectors (equivalent to OEM 8U2Z-14S411-GA), Part No. 37455;
  Volvo 3-pin PAS pump connectors, Part No. 37615.
- Overall length: 19.58 x 4.03mm wide.
- To be used with yellow weatherproof seals, Part No. 37491.
- For the perfect seal on the terminals & seals please use Laser ratchet crimping tool, Part No. 7642, which has specially designed jaws for a professional crimp.
- Included in assorted box of male & female terminals to suit Ford electrical sensors, Part No. 37686 & Volvo, Part No. 37688