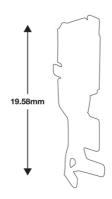

## **Additional Information**

- Non-insulated female terminals used in: Ford 2-pin fog lamp sensor connectors (equivalent to OEM 8U2Z-14S411-GA), Part No. 37455;
  Volvo 3-pin PAS pump connectors, Part No. 37615.
- Overall length: 19.58 x 4.03mm wide.
- To be used with yellow weatherproof seals, Part No. 37491.
- For the perfect seal on the terminals & seals please use Laser ratchet crimping tool, Part No. 7642, which has specially designed jaws for a professional crimp.
- Included in assorted box of male & female terminals to suit Ford electrical sensors, Part No. 37686 & Volvo, Part No. 37688